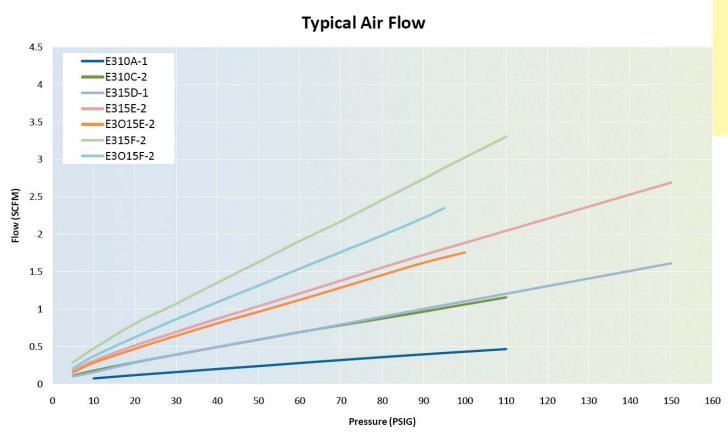

## 10 MM & 15 MM MINIATURE VALVES



All of the benefits of Clippard quality and reliability are now available in these 10 mm and 15 mm valves. Offered in both Normally-Open or Normally-Closed models, these 2-way and 3-way valves are perfect for small areas where compact electronically-controlled pneumatics are needed.





This series has a high strength, engineered lightweight glass filled nylon body, along with stainless steel, copper and Buna-N, making it suitable for a broad range of applications. With exceptional life and reliability this is the perfect sub-miniature valve for tomorrow's needs in a wide variety of industries.

All 10 mm and 15 mm valves are RoHS compliant.



Valve Material: Glass filled Nylon, Stainless Steel, Buna-N or Fluorocarbon Elastomer

**Electrical:** The coil is constructed of copper wire and is insulated according to the class "F" standard. All circuitry and connections are protected from corrosion.

**Weight:** Weighing in at a mere 0.4 ounces is the 10 mm valve, and in the other corner the 15 mm checks in at 1.3 ounces!